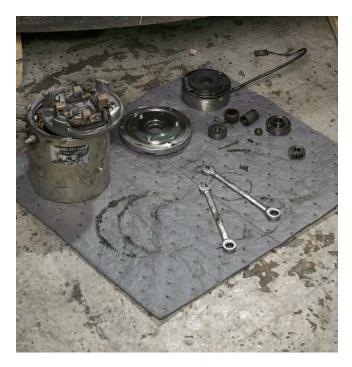

## Features and Benefits

- Abrasion-resistant outer layers of spunbond material add durability for long life
- Low-linting mat is a great choice for lining tool benches, wiping down machinery or cleaning oily tools and parts
- Perfect for industrial applications in demanding environments where durability is most important
- Perforations allow you to tear pads and rolls into different sizes based on your application
- Pads perforated at 7.5" up the center
- Rolls perforated every 7.5" vertically and cross-perforated at 17" horizontally