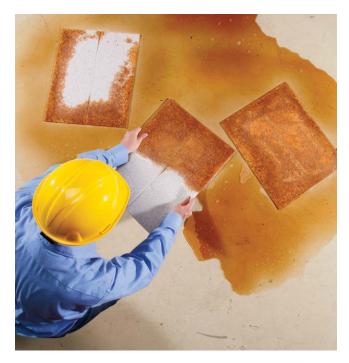

## **MAXIMIZER**

Get tremendous absorbency with our thickest mat.

## **Features and Benefits**

- Highest absorbency for everyday applications; takes in up to 14X its own weight in liquids
- · Absorbs oils, coolants, solvents and water
- Maximizer Technology creates a mat that absorbs evenly throughout for superior liquid retention
- Contains 75% recycled fibers, making it a great choice when environmentally-friendly products are desired
- · Maximizer mats are fire retardant for added safety
- Pads are ideal for catching leaks and soaking up spills
- Rolls are great for covering large surface areas, with perforations that allow you to create different sizes
- Pads are perforated at 7.5" up the center. Rolls are perforated every 15" vertically and cross-perforated at every 19" horizontally.