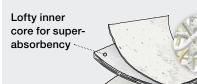

## **MAXIMIZER Technology**

Super-absorbent core fuses natural and synthetic fibers to enhance absorbency, strength and loft.

Fused layers create strength and enhance absorbency.

Helps you comply with 29 CFR 1910.22(a)(2) . See page 99 for details.