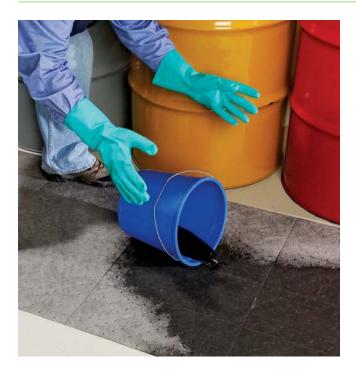

# Features and Benefits

- Abrasion-resistant top layer gives pads and rolls strength for everyday cleanup jobs
- Perfect for medium-duty industrial, maintenance and general applications
- Quickly absorbs leaks, spills and overspray to keep floors dry
- Perforations allow you to tear pads and rolls into different sizes based on your application
- Universal absorbency means one product for multiple liquids
- Pads perforated at 7.5" up the center
- Rolls perforated every 7.5" vertically and cross-perforated at 17" horizontally