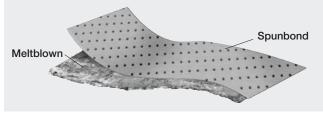

#### **DEFENDER Mat Construction**

One layer of spunbond fabric is ultrasonically bonded to a single layer of meltblown sorbent.

HYC

Helps you comply with 29 CFR 1910.22(a)(2), 29 CFR 1910.107(b)(3), 29 CFR 1910.107(g)(2), 29 CFR 1910.120(j)(1), 29 CFR 1910.1450(e), and 49 CFR 173.12 (b)(2)(iv). See page 99 for details.