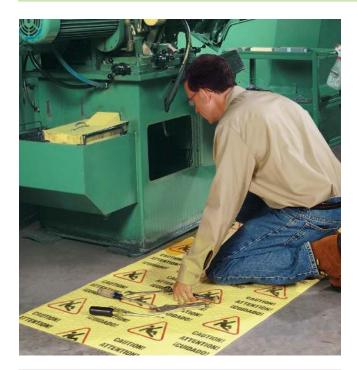

## CAUTION MAT NEW

Alert workers to potential safety hazards and work in progress while keeping floors dry

## Features and Benefits

- High-visibility mat design features multilingual safety messages and symbols to alert workers about potential workplace hazards
- Abrasion-resistant top layer gives pads strength for everyday cleanup jobs
- Universal absorbency means one product for multiple liquids
- Quickly absorbs leaks, spills and overspray to keep floors dry