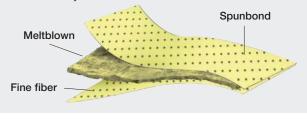

## **CAUTION MAT Construction**

HYC

Top Spunbond and bottom Fine fiber layers of polypropylene are ultrasonically bonded around a meltblown core.

Helps you comply with 29 CFR 1910.120(j)(1), 29 CFR 1910.1450(e), 40 CFR 263.31 and 49 CFR 173.3(c)(2).