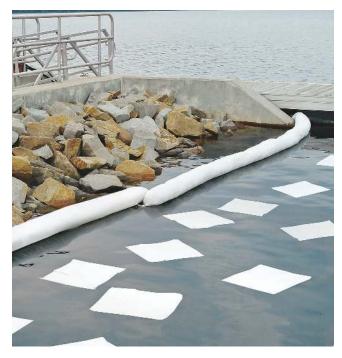

## **Features and Benefits**

- Best performing pad on water due to fast-wicking fibers
- Highly absorbent meltblown polypropylene mat repels water and soaks up only oil and oil-based fluids
- Floats even when completely saturated most effective for marine spills
- Bright white color makes it easy to locate in spill emergencies