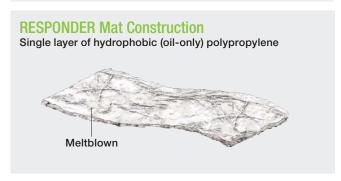

## **Features and Benefits**

- Best performing pad on water due to fast-wicking fibers
- Highly absorbent meltblown polypropylene mat repels water and soaks up only oil and oil-based fluids
- Floats even when completely saturated most effective for marine spills
- Bright white color makes it easy to locate in spill emergencies