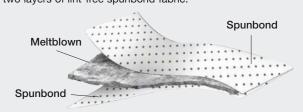

## **PROTECTOR Mat Construction**

High-loft meltblown sorbent is ultrasonically bonded between two layers of lint-free spunbond fabric.

Helps you comply with 29 CFR 1910.22(a)(2), 29 CFR 1910.120(j)(1), 29 CFR 1910.1450(e) and 49 CFR 173.12 (b)(2)(iv). See page 99 for details.