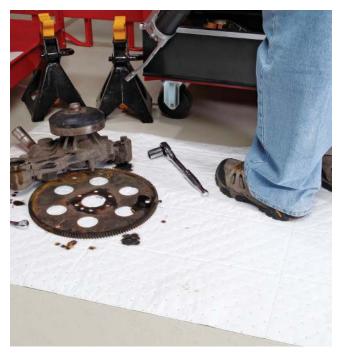

## **PROTECTOR**

Tough multi-laminate mat stands up to punishing, oily applications

## Features and Benefits

- Abrasion-resistant outer layers of SpunBond material are strong with low-lint benefits
- Mat is a great choice for lining tool benches, wiping down machinery or cleaning oily tools and parts
- Perfect for industrial applications in demanding environments where durability is most important
- In outdoor applications, the mat won't tear when pulled up from frozen ground
- Pads perforated at 7.5" up the center
- Rolls perforated every 7.5" vertically and cross-perforated at 17" horizontally