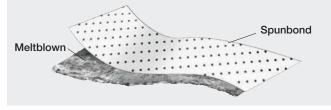

#### **DEFENDER Mat Construction**

One layer of spunbond fabric is ultrasonically bonded to a single layer of meltblown sorbent.

Helps you comply with 29 CFR 1910.22(a)(2), 29 CFR 1910.107(b)(3), 29 CFR 1910.107(g)(2), 29 CFR 1910.120(j)(1), 29 CFR 1910.1450(e), and 49 CFR 173.12 (b)(2)(iv). See page 99 for details.