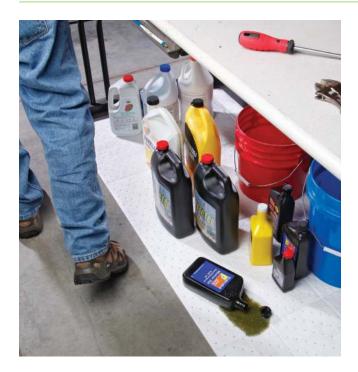

# DEFENDER

Highly absorbent sonic bonded mat for oily spills and overspray

## Features and Benefits

- Abrasion-resistant top layer gives pads and rolls strength for everyday cleanup jobs
- Perfect for medium-duty industrial, maintenance and general applications
- Quickly absorbs leaks, spills and overspray to keep floors dry
- Perforations allow you to tear pads and rolls into different sizes based on your application
- Oil selective repels water but absorbs oil and all oil-based fluids
- Pads perforated at 7.5" up the center
- Rolls perforated every 7.5" vertically and cross-perforated at 17" horizontally