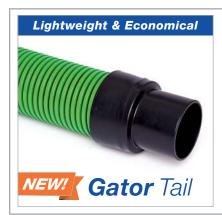

## Sewer & Septic Waste Collection Vac Hose

Construction: Rugged polyethylene copolymer hose reinforced with an integral polyethylene helix

**Temperature Range:** -40°F to 140°F **Standard Length:** 25′, 50′ (up to 60′)

Size Range: 2", 3"

Standard Color: Black with green helix

- Double profile I-Helix construction for easy movement on surfaces
- Economical alternative to heavier sewer and septic vacuum hose
- Designed for septic pumping equipment
- Crush resistant

- Excellent flexing and service performance
- Superior abrasion resistance
- Smooth interior assures efficient air flow
- All sizes handle a full vacuum
- Threaded replacement screw cuffs and specially formulated replacement hose glue available