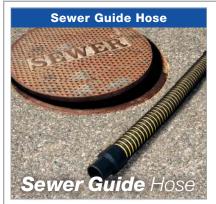

Construction: Rugged polyethylene copolymer hose reinforced with a integral polyethylene helix

**Temperature Range:** -40°F to 140°F

Standard Length: 3' Size Range: 1.5", 2", 3"

Standard Color: Yellow with black wearstrip

- Double helix design allows for superior flexibility & durability
- Designed to provide maximum abrasion protection for sewer jetting hose, expensive camera & utility inspection equipment
- Superior abrasion, better crush resistance & resists kinking
- All sizes handle a full vacuum
- Made with factory-installed leak proof polyweld cuffs
- Threaded replacement screw cuffs and specially formulated replacement hose glue available
- Adaptable to eye hooks, D-rings, clamps & other guide rope attachment methods