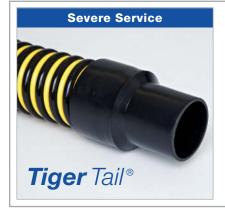

**Construction:** Rugged polyethylene copolymer hose reinforced with a integral polyethylene helix

Temperature Range: -40°F to 140°F Standard Length: 25', 50' (up to 60')

**Size Range:** 1.5", 2", 3", 4"

Standard Color: Yellow with black wearstrip

- Double helix design allows for superior flexibility & durability
- Ideal for waste evacuation, septic pumping & sewer cleaning
- Superior abrasion, better crush resistance & resists kinking
- All sizes handle a full vacuum
- Made with factory-installed leak proof polyweld cuffs
- Threaded replacement screw cuffs and specially formulated replacement hose glue available