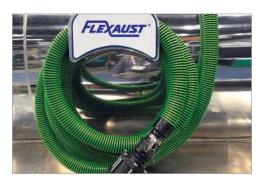

## Sewer & Septic Waste Collection Vac Hose

Construction: Rugged polyethylene copolymer hose reinforced with an integral polyethylene helix

**Temperature Range:** -40°F to 140°F **Standard Length:** 25′, 50′ (up to 60′)

Size Range: 2", 3"

Standard Color: Black with green helix

- Double profile I-Helix construction for easy movement on surfaces
- Economical alternative to heavier sewer and septic vacuum hose
- Designed for septic pumping equipment
- Crush resistant

- Excellent flexing and service performance
- Superior abrasion resistance
- Smooth interior assures efficient air flow
- All sizes handle a full vacuum
- Threaded replacement screw cuffs and specially formulated replacement hose glue available