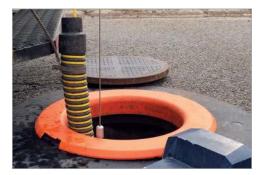

Construction: Rugged polyethylene copolymer hose reinforced with a integral polyethylene helix

**Temperature Range:** -40°F to 140°F

Standard Length: 3' Size Range: 1.5", 2", 3"

Standard Color: Yellow with black wearstrip

- Double helix design allows for superior flexibility & durability
- Designed to provide maximum abrasion protection for sewer jetting hose, expensive camera & utility inspection equipment
- Superior abrasion, better crush resistance & resists kinking
- All sizes handle a full vacuum
- Made with factory-installed leak proof polyweld cuffs
- Threaded replacement screw cuffs and specially formulated replacement hose glue available
- Adaptable to eye hooks, D-rings, clamps & other guide rope attachment methods