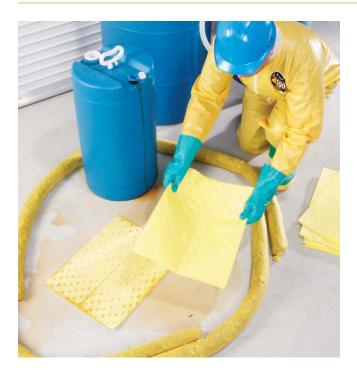

Features and Benefits

- Economical mat for aggressive chemical spills or unknown liquids
- 100% polypropylene mat is chemically compatible with most liquids
- · Color-coded in cautionary yellow for quick identification
- Use for spill cleanup in university and research labs, hospitals, chemical or pharmaceutical plants and other facilities that use hazardous liquids
- Pads perforated at 7.5" up the center
- Rolls perforated every 7.5" vertically and cross-perforated at 17" horizontally