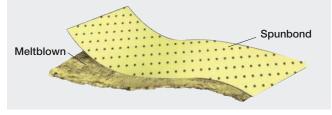

## **DEFENDER Mat Construction**

One layer of spunbond fabric is ultrasonically bonded to a single layer of meltbown sorbent.

Helps you comply with 29 CFR 1910.120(j)(1), 29 CFR 1910.1450(e), 40 CFR 263.31, and 49 CFR 173.12 (b)(2)(iv). See page 99 for details.