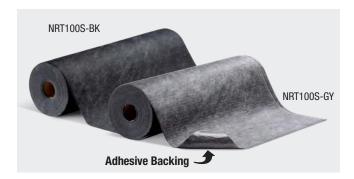

### **FLOOR GRABBER™ High-Traffic Mat**

| Universal Rolls (for oils, coolants, solvents & water) |                   |               |           |             |  |  |
|--------------------------------------------------------|-------------------|---------------|-----------|-------------|--|--|
| Specify Color Black (BK) Gray (GY)                     |                   |               |           |             |  |  |
| Item #                                                 | Description       | Size          | Units/Pkg | Absorbs/Pkg |  |  |
| NRT100S-BK                                             | Floor Grabber Mat | 36" x 100'    | 1         | 8 gal.      |  |  |
| NRT100S-GY                                             | Floor Grabber Mat | 36" x 100'    | 1         | 8 gal.      |  |  |
| NRT50S-BK                                              | Floor Grabber Mat | 36" x 50'     | 1         | 4 gal.      |  |  |
| NRT50S-GY                                              | Floor Grabber Mat | 36" x 50'     | 1         | 4 gal.      |  |  |
| NRT24100S-BK                                           | Floor Grabber Mat | 24" x 100'    | 1         | 5.3 gal.    |  |  |
| NRT24100S-GY                                           | Floor Grabber Mat | 24" x 100'    | 1         | 5.3 gal.    |  |  |
| NRT4850S-BK                                            | Floor Grabber Mat | 48" X 50'     | 1         | 5.2 gal.    |  |  |
| NRT4850S-GY                                            | Floor Grabber Mat | 48" X 50'     | 1         | 5.2 gal.    |  |  |
| NRT5S-BK                                               | Floor Grabber Mat | (10) 36" x 5' | 10/roll   | 4 gal.      |  |  |
| NRT5S-GY                                               | Floor Grabber Mat | (10) 36" x 5' | 10/roll   | 4 gal.      |  |  |
| NRT10S-BK                                              | Floor Grabber Mat | (5) 36" x 10' | 5/roll    | 4 gal.      |  |  |
| NRT10S-GY                                              | Floor Grabber Mat | (5) 36" x 10' | 5/roll    | 4 gal.      |  |  |

#### **FLOOR GRABBER™ High-Traffic Carpet Mat**

| Universal Rolls (for oils, coolants, solvents & water) |                          |           |           |             |  |  |
|--------------------------------------------------------|--------------------------|-----------|-----------|-------------|--|--|
| Item #                                                 | Description              | Size      | Units/Pkg | Absorbs/Pkg |  |  |
| NRT25H-GY                                              | Floor Grabber Carpet Mat | 36" x 25' | 1         | 6.8 gal.    |  |  |