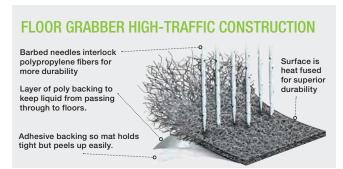

## FLOOR GRABBER HIGH-TRAFFIC MATS

High-traction, **adhesive-backed** absorbent mats keeps a low profile for exceptional floor safety. Choose from the regular High-Traffic Mat (below) or our High-Traffic Carpet Mat (back).

#### Features and Benefits

- Both feet and forklifts move safely and easily over Floor Grabber High-Traffic Mat's durable interlocking fiber construction, which sticks tight and flat to the floor at all times thanks to its adhesive backing
- · Absorbent mat captures water, melting snow, dirt and grease
- Once Mat is in place, it can stay down up to 12 weeks
- Sweep, mop or vacuum over Floor Grabber High-Traffic Mat as part of your regular floor cleaning program — no extra steps required