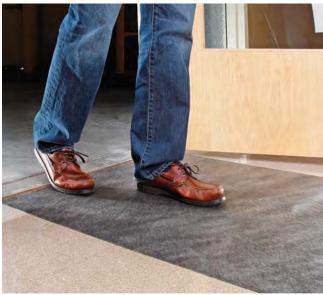

## FLOOR GRABBER HIGH-TRAFFIC MATS

High-traction, **adhesive-backed** absorbent mats keeps a low profile for exceptional floor safety. Choose from the regular High-Traffic Mat (below) or our High-Traffic Carpet Mat (back).

#### Features and Benefits

- Both feet and forklifts move safely and easily over Floor Grabber High-Traffic Mat's durable interlocking fiber construction, which sticks tight and flat to the floor at all times thanks to its adhesive backing
- · Absorbent mat captures water, melting snow, dirt and grease
- Once Mat is in place, it can stay down up to 12 weeks
- Sweep, mop or vacuum over Floor Grabber High-Traffic Mat as part of your regular floor cleaning program — no extra steps required

Reduce slip and fall claims by as much as 90%!

Floor Grabber Absorbent Mat is tested and certified by the National Floor Safety Institute (NFSI) as a high-traction surface, which can reduce slip and fall claims by as much as 90% when used as part of a Floor Safety Program.