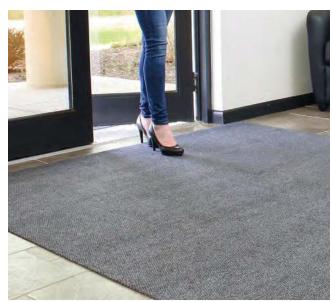

#### High-Traffic Carpet Mat offers a professional appearance plus a low profile for exceptional floor safety!

### TEXTURED FOR A PROFESSIONAL LOOK!

Berber carpet surface of NRT25H-GY is perfect for high-profile areas where style and appearance are as important as floor safety.

Helps you comply with 29 CFR 1910.22(a)(2).

#### **Features and Benefits**

- Customers and employees will walk safely and easily over the stylish gray Berber carpet surface of our Floor Grabber High-Traffic Carpet Mat

   perfect for entrances and lobbies where you want to make a good impression
- Sticks tight and flat to the floor at all times thanks to its adhesive backing, helping to eliminate trips and falls and making floors safer; can be removed easily without damaging floors
- Absorbent mat captures water, melting snow, dirt and grease from shoes and even equipment, keeping floors clean and dry; carpet fibers resist staining and fading