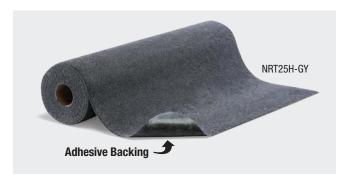

## FLOOR GRABBER HIGH-TRAFFIC MATS

High-traction, **adhesive-backed** absorbent mats keeps a low profile for exceptional floor safety. Choose from the regular High-Traffic Mat (below) or our High-Traffic Carpet Mat (back).

#### Features and Benefits

- Both feet and forklifts move safely and easily over Floor Grabber High-Traffic Mat's durable interlocking fiber construction, which sticks tight and flat to the floor at all times thanks to its adhesive backing
- · Absorbent mat captures water, melting snow, dirt and grease
- Once Mat is in place, it can stay down up to 12 weeks
- Sweep, mop or vacuum over Floor Grabber High-Traffic Mat as part of your regular floor cleaning program — no extra steps required

#### **FLOOR GRABBER™ High-Traffic Carpet Mat**

| Universal Rolls (for oils, coolants, solvents & water) |                          |           |           |             |  |  |
|--------------------------------------------------------|--------------------------|-----------|-----------|-------------|--|--|
| Item #                                                 | Description              | Size      | Units/Pkg | Absorbs/Pkg |  |  |
| NRT25H-GY                                              | Floor Grabber Carpet Mat | 36" x 25' | 1         | 6.8 gal.    |  |  |