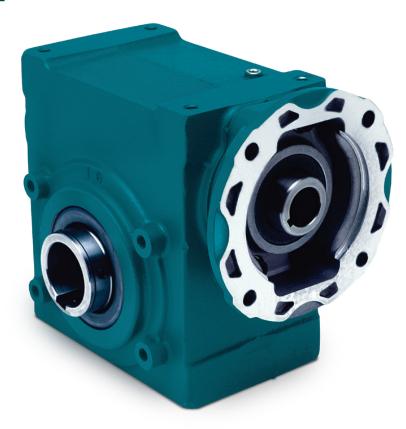

#### TIGEAR®-2

Tigear stands for "Tough Industrial Gear" and was built on the proud Dodge® legacy of reliability, innovation, and safety. Tigear-2 is designed with an advanced, ventless sealing system and specialized gearing to optimize performance in demanding conditions.

Available in center distances of 1.33–4.75 inches, Tigear-2 provides extreme application flexibility. Whether the application requires the compactness of a quill-style input or the durability of a three-piece coupled input, Tigear-2 is the answer.

Built with the uncompromising Dodge design standard featuring precision-cut gearing with fine-grain bronze to maximize durability and minimize wear