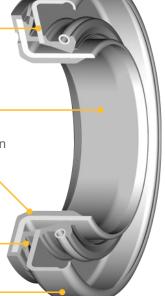

## XT two-piece output seal

Axial sealing lip for superior water and contamination exclusion

Rubber-ID sleeve for ease of installation and corrosion protection

Axial bumper to ensure proper loading on axial lip

Grease packed for extended life

Stainless outer- diameter-seal case