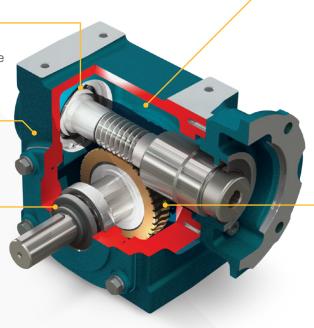

#### Long-lasting performance in a maintenance-free design

Robust ball bearings and tapered roller bearings provide best-in-class longevity

Ventless design with no breather to install eliminates oil contamination risk

HNBR seals with specialized hydrodynamic wave design for five times longer life than standard NBR seals and greater operating temperatures than Viton

Factory-filled with H1 foodgrade PAG synthetic lubricant to maximize oil life, allow for mounting in any position, and lower operating temperatures by up to 20°F

Built with the uncompromising Dodge design standard featuring precision-cut gearing with fine-grain bronze to maximize durability and minimize wear