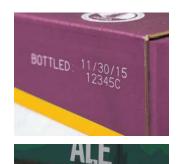

#### SmartLase C350 Laser Coders

Designed for high-speed, high-quality label coding, delivering up to 99.9% availability ratio.

- Consistent and permanent codes, highest contrast & best character shaping in the industry
- Maintenance-free during 60,000 running hours
- Easy integration into Krones and other labelers
- SmartLase C350 L available for transparent PSL application
- Optional promotional coding