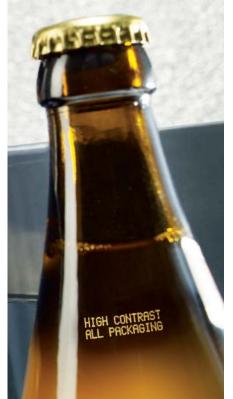

Superior code quality and capability to enhance your brand image, with high adhesion on glass, a shiny luster, and very good alkali-solubility (where needed) whatever the packaging material; featuring white, orange and yellow ink

## HIGH CONTRAST ALL PACKAGING HIGH CONTRAST ALL PACKAGING

#### 9450SC Small Character Inkjet with white, yellow and orange inks

In addition to all the above, the 9450SC offers you the ability to use high contrast inks, with benefits including:

- Very legible code for dark glass and kegs
- Ink withstands beer industry constraints: pasteurization, condensation, and alkali-solubility, whatever the packaging material