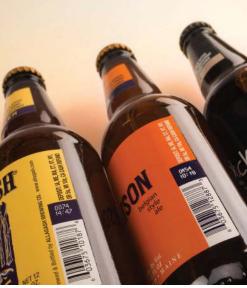

Superior code quality and capability to enhance your brand image, with high adhesion on glass, a shiny luster, and very good alkali-solubility (where needed) whatever the packaging material; featuring white, orange and yellow ink

#### 9450SC Small Character Inkjet with white, yellow and orange inks

In addition to all the above, the 9450SC offers you the ability to use high contrast inks, with benefits including:

- Very legible code for dark glass and kegs
- Ink withstands beer industry constraints: pasteurization, condensation, and alkali-solubility, whatever the packaging material