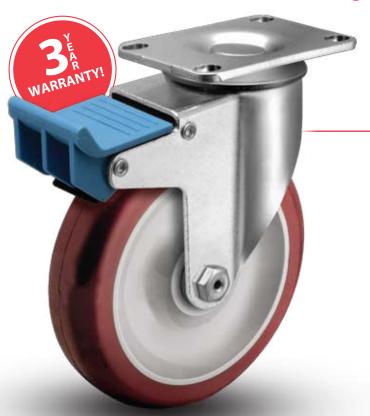

## Roll Rigid OR Swivel with a Touch of the Foot!

**Introducing Colson 2 Series Directional Locks.** 

Your challenging applications sometimes call for a caster that quickly adapts from swivel to rigid. The solution—

## Colson's NEW 2 Series Directional Lock!

- Track straight when your 2 Series top plate caster quickly transform from swivel to rigid
- Foot-activated directional lock engages simply and securely into lead or trailing position
- Compatible with a full range of Colson wheels
- Typical applications are food service, laundry carts & medical equipment or where you require swivel casters to become rigid

Lock up that swivel and track straight with Colson 2 Series Directional locks! Contact your authorized Colson distributor today for more information and to place your order.

| Wheel<br>Diameter | Tread<br>Width | Capacity Each<br>(Pounds) | Swivel Top Plate<br>Fork Models | Load<br>Height | Swivel<br>Radius |
|-------------------|----------------|---------------------------|---------------------------------|----------------|------------------|
| 2 ½" & 3"         | 1 1/4"         | 300                       | 202156                          | 3 %" or 4 %"   | 4 3/16"          |
| 3 ½"              |                | 300                       | 203156                          | 4 11/16"       | 4 3/16"          |
| 4"                |                | 300                       | 204156                          | 5 1⁄8"         | 4 5/16"          |
| 5″                |                | 325                       | 205156                          | 6 ¾16″         | 4 5/16"          |