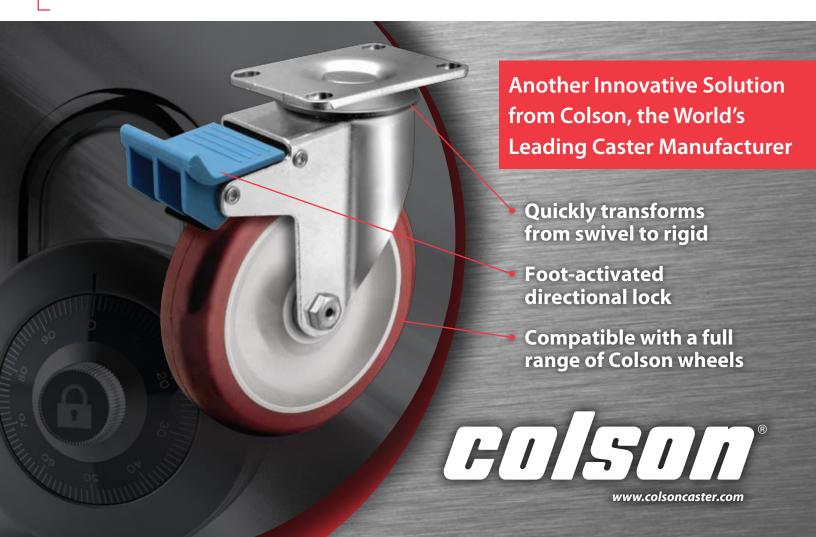

Another Innovative Solution from Colson, the World's Leading Caster Manufacturer

## Colson's NEW 2 Series Directional Lock!

- Track straight when your 2 Series top plate caster quickly transform from swivel to rigid
- Foot-activated directional lock engages simply and securely into lead or trailing position
- Compatible with a full range of Colson wheels
- Typical applications are food service, laundry carts & medical equipment or where you require swivel casters to become rigid