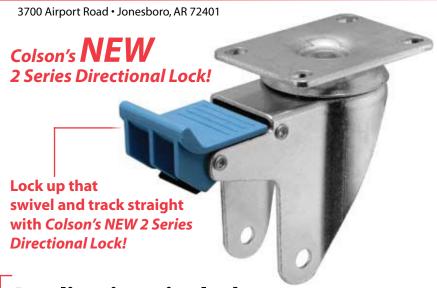

## Colson's NEW 2 Series Directional Lock!

- Track straight when your 2 Series top plate caster quickly transform from swivel to rigid
- Foot-activated directional lock engages simply and securely into lead or trailing position
- Compatible with a full range of Colson wheels
- Typical applications are food service, laundry carts & medical equipment or where you require swivel casters to become rigid

Lock up that swivel and track straight with Colson 2 Series Directional locks! Contact your authorized Colson distributor today for more information and to place your order.

| Wheel<br>Diameter | Tread<br>Width | Capacity Each<br>(Pounds) | Swivel Top Plate<br>Fork Models | Load<br>Height | Swivel<br>Radius |
|-------------------|----------------|---------------------------|---------------------------------|----------------|------------------|
| 2 ½" & 3"         | 1 1/4"         | 300                       | 202156                          | 3 %" or 4 %"   | 4 3/16"          |
| 3 ½"              |                | 300                       | 203156                          | 4 11/16"       | 4 3/16"          |
| 4"                |                | 300                       | 204156                          | 5 1⁄8"         | 4 5/16"          |
| 5″                |                | 325                       | 205156                          | 6 ¾16″         | 4 5/16"          |